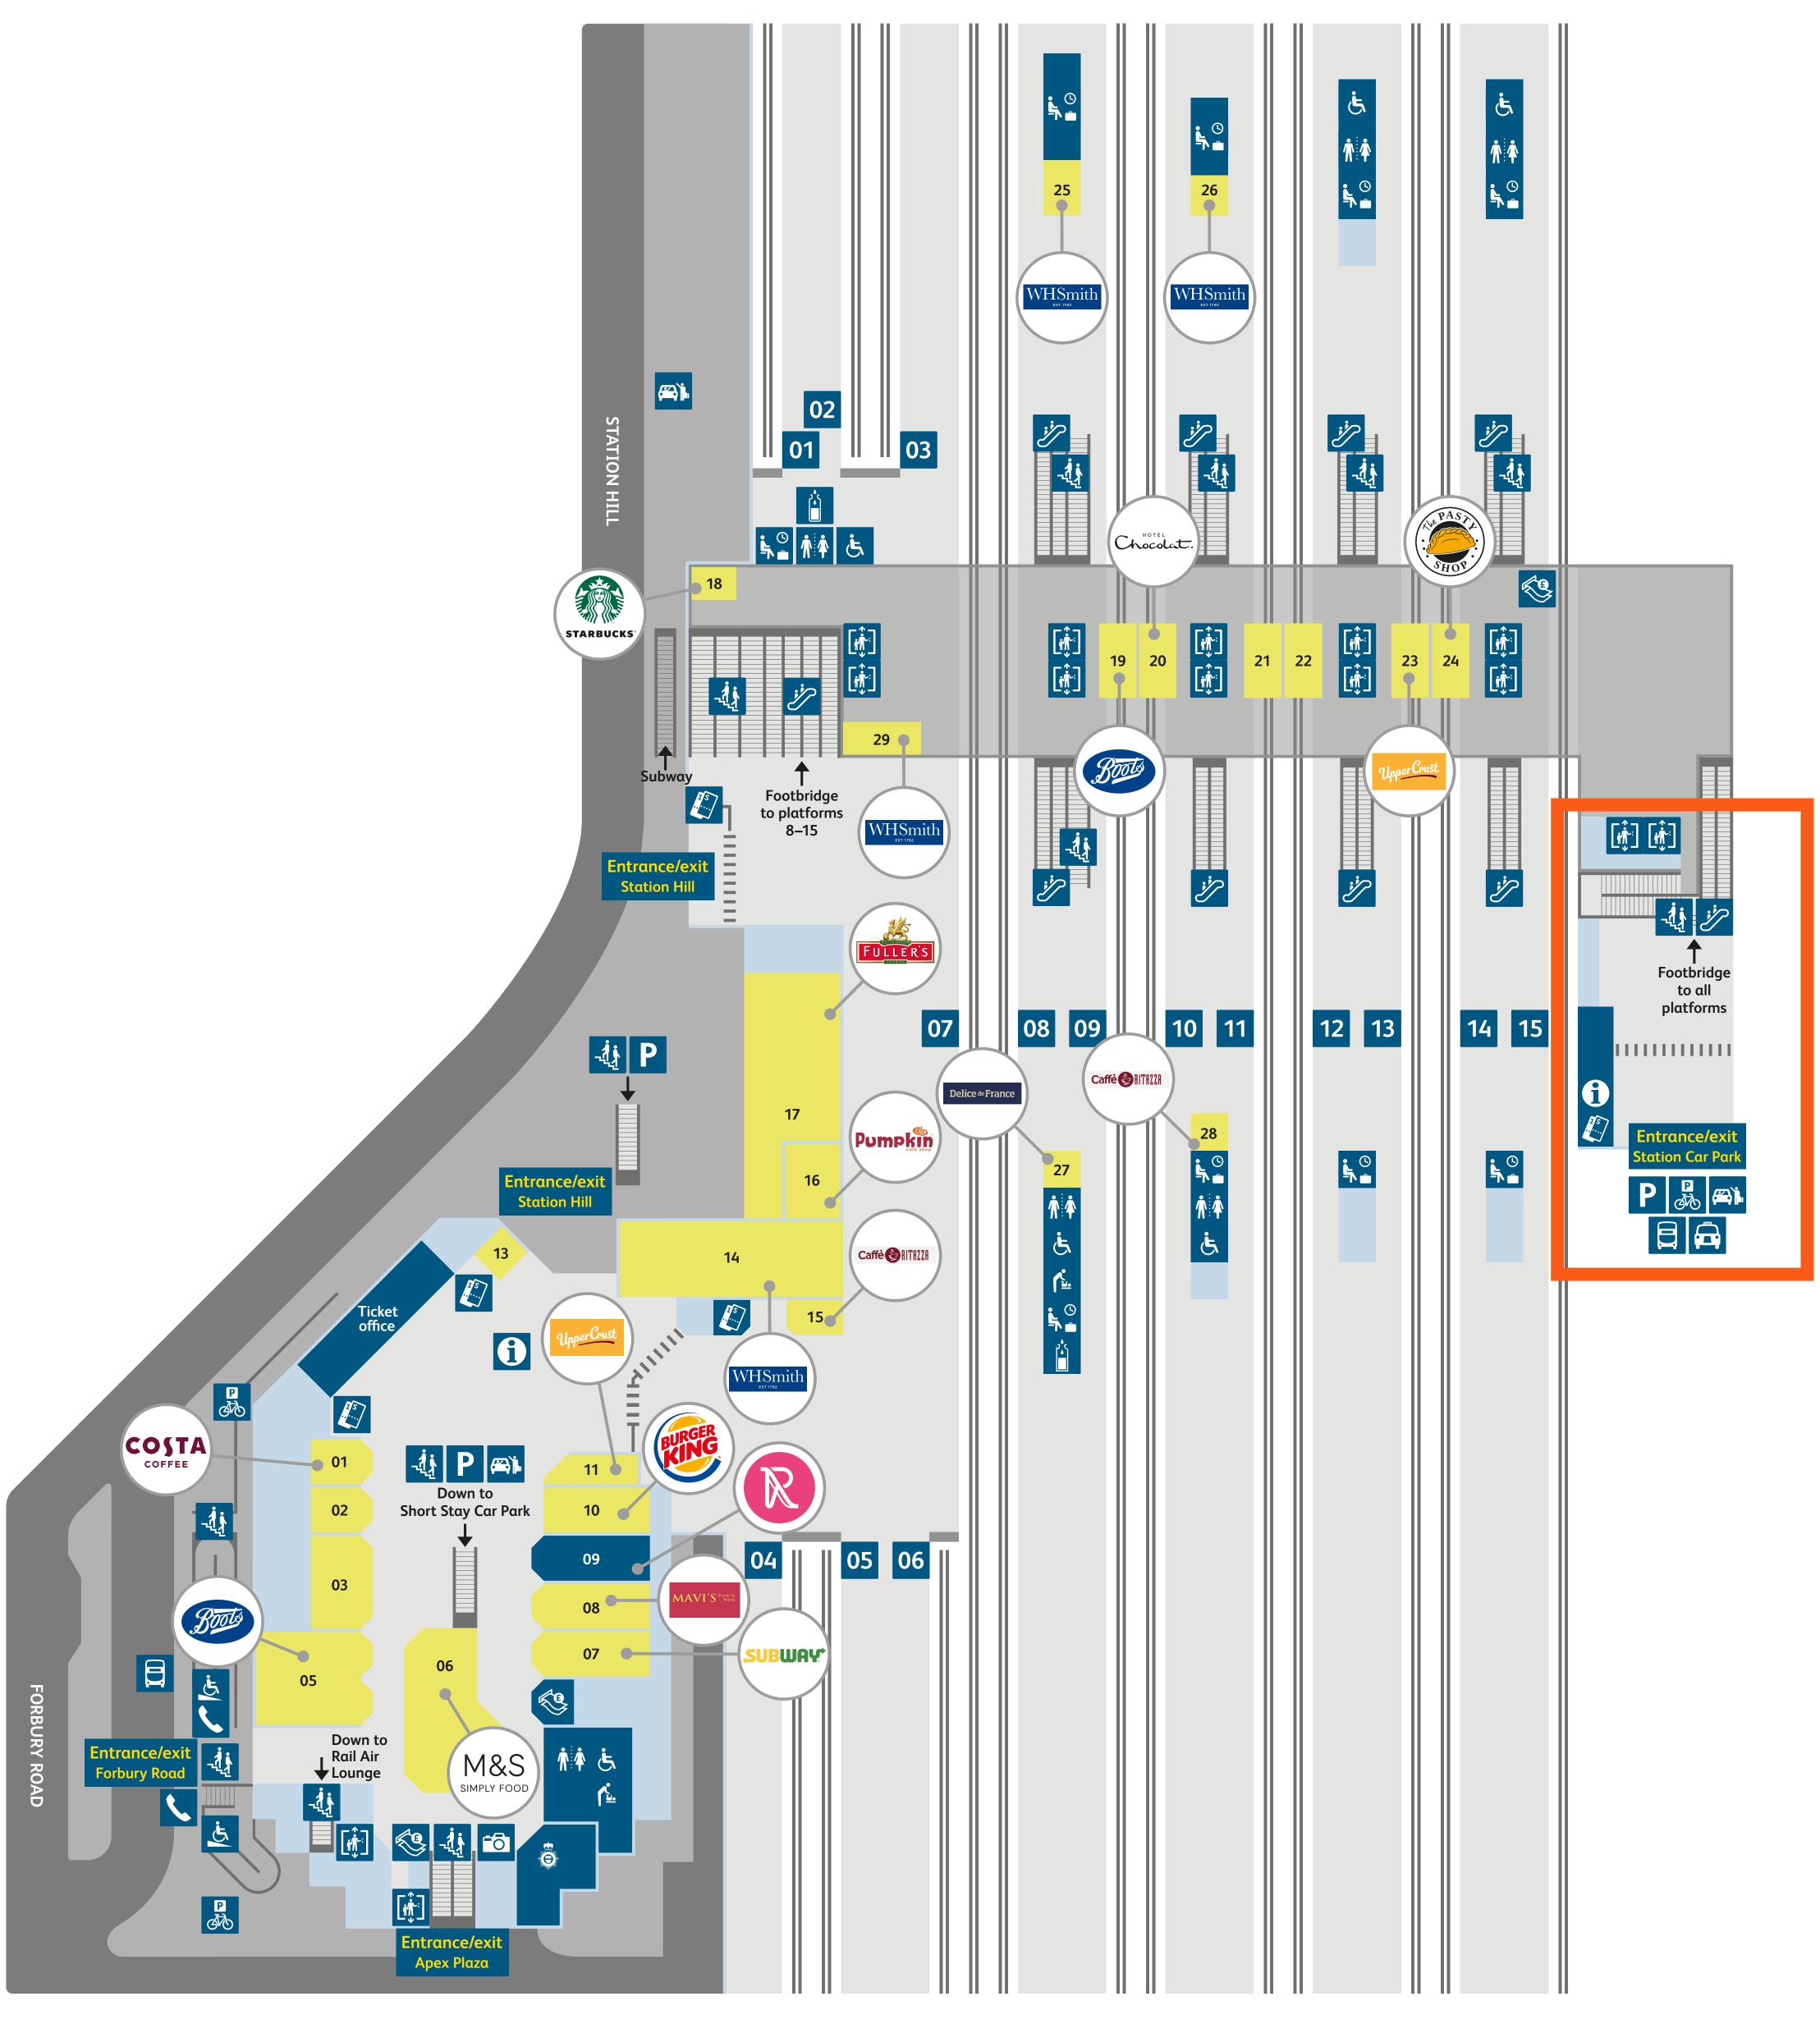

## Reading Station map

| Services and facilities |            |                |            |
|-------------------------|------------|----------------|------------|
| Accessible toilets      | Ė          | Ramp           | <u>i</u>   |
| Baby change             | <u> </u>   | Stairs         | -4.4       |
| Bike park               | P<br>A     | Taxis          | TANI       |
| BT Police               | Ö          | Telephones     | <b>C</b>   |
| Buses                   |            | Tickets        |            |
| Cash point              | <b>6</b>   | Toilets        | <b>† †</b> |
| Drop off point          |            | Waiting room   | <u>•</u> • |
| Escalators              | <i>ن</i>   | Water fountain |            |
| Information             | <b>(1)</b> |                |            |
| Lift                    |            |                |            |
| Car Park                | P          |                |            |

Photobooth

Platform numbers

| Food, drink and shopping |    |    |                       |    |    |    |  |  |  |
|--------------------------|----|----|-----------------------|----|----|----|--|--|--|
|                          |    |    |                       |    |    |    |  |  |  |
| Accessible Travel Lounge | 09 |    | Starbucks             | 18 |    |    |  |  |  |
| Boots                    | 05 | 19 | Subway                | 07 |    |    |  |  |  |
| Burger King              | 10 |    | Upper Crust           | 11 | 23 |    |  |  |  |
| Cafe Ritazza             | 15 | 28 | The Pasty Shop        | 24 |    |    |  |  |  |
| COFFEE2GO                | 26 |    | The Three Guineas pub | 17 |    |    |  |  |  |
| Costa Coffee             | 01 |    | WHSmith               | 14 | 25 | 29 |  |  |  |
| Delice de France         | 27 |    | Coming Soon           | 03 |    |    |  |  |  |
| Hotel Chocolat           | 20 |    | Coming Soon           | 22 |    |    |  |  |  |
| Mavi's food & wine       | 08 |    | Coming Soon           | 13 |    |    |  |  |  |
| M&S Simply Food          | 06 |    | Coming Soon           | 02 |    |    |  |  |  |
| Pumpkin Cafe             | 16 |    | Coming Soon           | 21 |    |    |  |  |  |